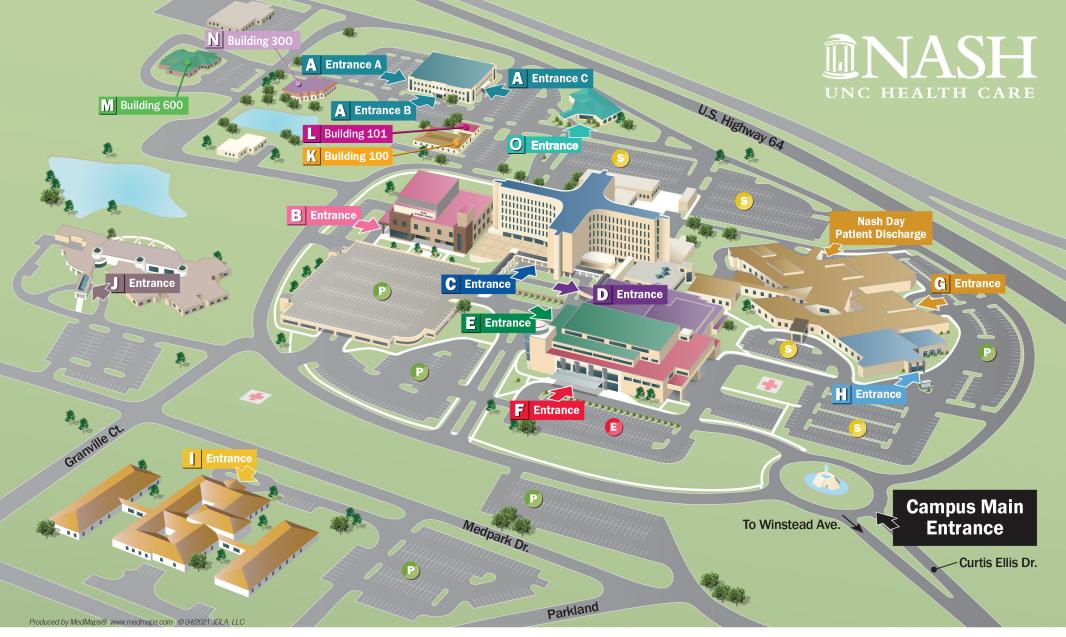

## A Nash Medical Arts Mall

# **Building 200**

### Entrance A

• Nash OB/GYN

# Building 250

## Entrance B

- Nash Breast Care Center
- Nash Sleep Disorders Center

# **Building 220**

#### **Entrance C**

Nash Surgery

- Nash Women's Center
- C Nash General Hospital
- Mayo Surgery Pavilion
- Nash Heart Center
- F Emergency Department
- Rash Day Hospital

- UNC Cancer Care at Nash
- Coastal Plain Hospital
- Bryant T. Aldridge Rehabilitation Center

# K Building 100

- UNC Cardiology at Nash
- Cardiopulminary Rehabilitation Center
- Nash Infectious Disease
- Hospice & Palliative Care

#### L Building 101

• Nash Wound Care Center

## M Building 600

- UNC Neurosurgery at Nash
- UNC Orthopedics at Nash
- Orthopedic Physical Therapy

# N Building 300

- Nash Surgical Weight Loss
- Nash UNC Joint Replacement Center
- Nash UNC Business Office
- O UNC Ear Nose & Throat at Nash

- Public Parking
- Emergency Parking
- Staff Parking