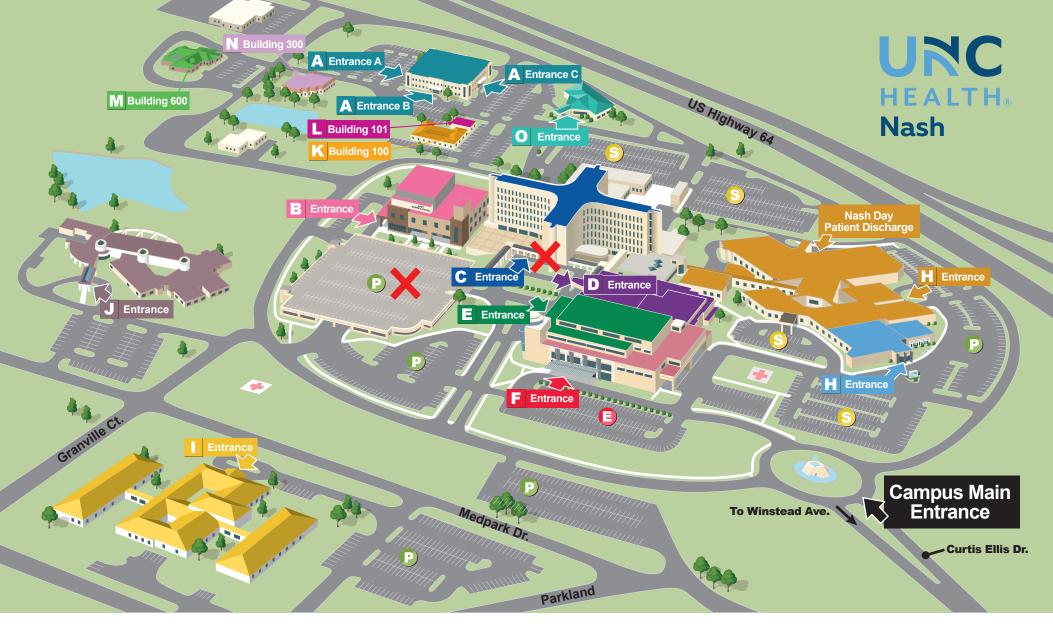

# Building 200

Entrance A

• Nash OB/GYN

### Building 250 Entrance B

- Nash Breast Care Center
- · Nash Sleep Disorders Center
- Eastern North Carolina
  Medical Group Rocky Mount

# Building 220 Entrance C

Nash Surgery

- **B** Women's Center
- Nash General Hospital
- Mayo Surgery
- E Heart Center
- **Emergency Department**
- G Nash Day Hospital

- H Cancer Care at Nash UNC
- Coastal Plain Hospital
- J Bryant T. Aldridge Rehabilitation Center

# K Building 100

- UNC Cardiology at Nash
- Cardiopulminary Rehabilitation Center
- Nash Infectious Desease Clinic

### **Building 101**

Wound Care Center

### M Building 600

- UNC Neurosurgery at Nash
- UNC Orthopedics at Nash
- Orthopedic Physical Therapy

# N Building 300

- Infectious Disease
- UNC Health Nash Business Office
- UNC Ear Nose & Throat at Nash

UNC Health Nash is a tobacco-free campus.